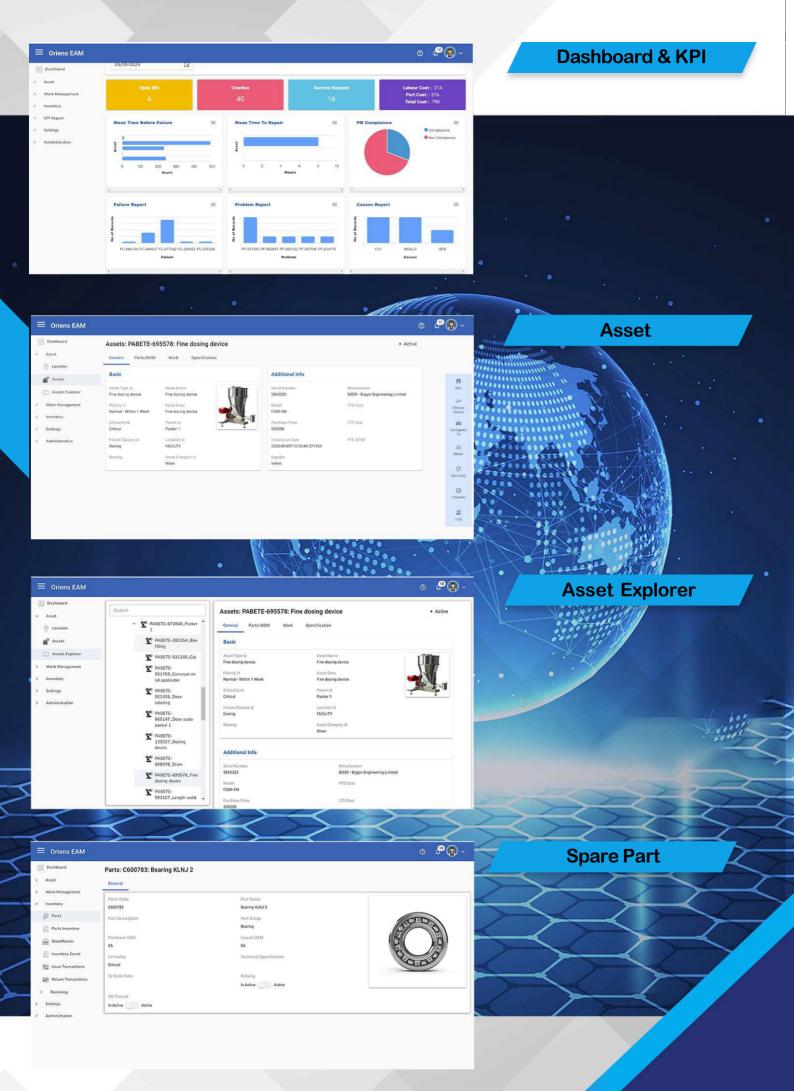

#### **KPI and Dashboards**

• Gain insights into your operations with customizable dashboards and real-time maintenance Key Performance Indicators (KPIs).

## **Asset Management**

• Centralize the tracking and management of all your enterprise assets to ensure optimal performance and longevity.

#### **Inventory Management:**

 Maintain optimal stock levels, reduce downtime, and ensure the availability of critical components with our advanced inventory management system.